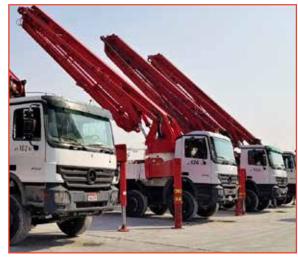

# PLANTS & MACHINERIES CONCRETE BATCHING PLANTS

XCS is armed with plants and equipments that has state-of-the-art technology to produce the best concrete quality and provide the excellent services to our valued customers. Our concrete batching plants are sourced from the most reputable manufacturers in the world.

The company has several batching plants which are strategically located. The plants are supported by a fleet of transit mixers, mobile boom type truck mounted concrete pumps and pay loaders which are distributed based on the work load or volume required by each plant.