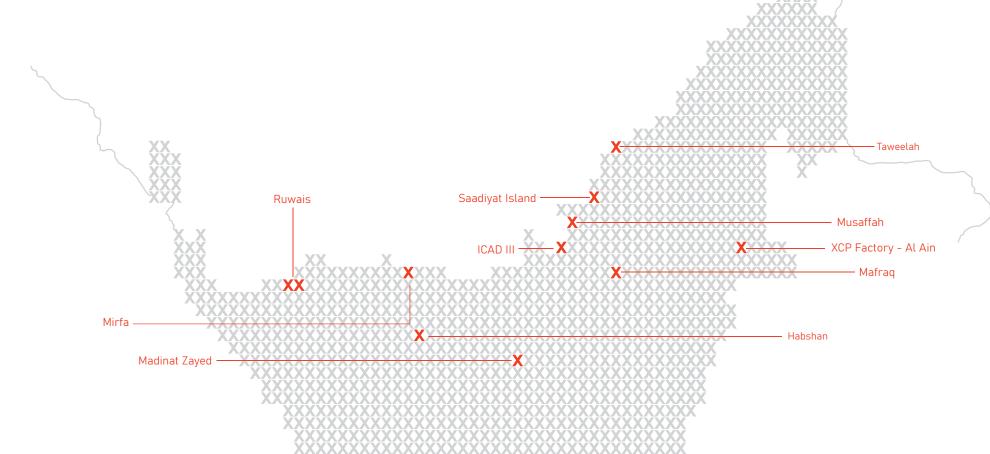

## XTRAMIX LOCATIONS

| Location               | Concrete Plant (m³/hr) | Ice Plant (ton/hr) |
|------------------------|------------------------|--------------------|
| Musaffah (Tower Plant) | 250                    | 3                  |
| Mafraq                 | 180                    | 1.5                |
| Saadiyat               | 360                    | 6.9                |
| Khalifa Port           | 180                    | 4.2                |
| Taweelah               | 180                    | 1.5                |
| Ruwais                 | 210                    | 1.5                |
| Takreer (Ruwais)       | 100                    | 1.5                |
| Mirfa                  | 220                    | 1.5                |
| Al Ain                 | 120                    | 1.5                |