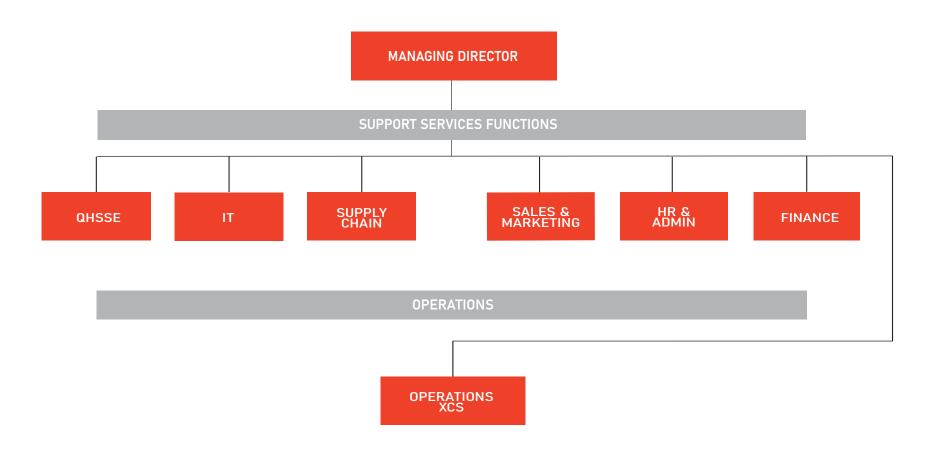

providers in the UAE. Through advanced design capabilities, the company produces a wide range of standard and specialized precast concrete products such as precast concrete elements, hollow-core and glass reinforced concrete (GRC).

**Xtramix Cement Products LLC (XCP)** specializes in producing cement products such as high quality hollow and solid masonry blocks, thermal blocks, cable cover tiles, interlocking tiles in many shapes and color. The production facilities comprise of automatic HESS plants, curing chambers and a wide storage area consisting a total lot area of 427,000m² in Al Ain Industrial Area. Plant operation began in 2013 and as with other products, we continue in striving to provide first class services through consultation, planning and delivery.

### ORGANIZATION CHART



### VISION, MISSION & VALUES

### VISION

To be the preferred solutions provider for a full range of concrete products to the construction sector in the region. To develop long-term partnerships through the aligning of our products and services to the needs of our valued customers.

### **MISSION**

To exceed the satisfaction of the requirements of clients in Quality, Quantity and Services by producing high quality concrete and precast building products in accordance with international and local standards.

#### **VALUES**

Xtramix demonstrates full committment to the following core values ensuring a customer service-oriented approach amongst all employees.

#### » QUALITY

Quality, Services and Consistency are the lifelong commitment of Xtramix

#### » CUSTOMER SERVICE

The commitment i