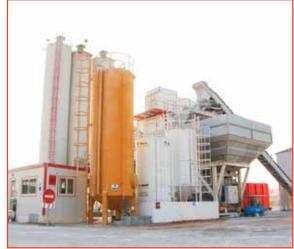

# PLANTS & MACHINERIES CONCRETE BATCHING PLANTS

XCS is armed with plants and equipments that has state-of-the-art technology to produce the best concrete quality and provide the excellent services to our valued customers. Our concrete batching plants are sourced from the most reputable manufacturers in the world.

The company has several batching plants which are strategically located. The plants are supported by a fleet of transit mixers, mobile boom type truck mounted concrete pumps and pay loaders which are distributed based on the work load or volume required by each plant.

| Location               | Concrete Plant (m³/hr) | Ice Plant (ton/hr) |
|------------------------|------------------------|--------------------|
| Musaffah (Tower Plant) | 250                    | 3                  |
| Mafraq                 | 180                    | 1.5                |
| Saadiyat               | 360                    | 6.9                |
| Khalifa Port           | 180                    | 4.2                |
| Taweelah               | 180                    | 1.5                |
| Ruwais                 | 210                    | 1.5                |
| Takreer (Ruwais)       | 100                    | 1.5                |
| Mirfa                  | 220                    | 1.5                |
| Al Ain                 | 120                    | 1.5                |