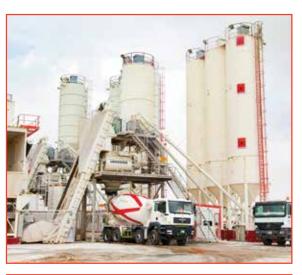

# PLANTS & MACHINERIES CONCRETE BATCHING PLANTS

XCS is armed with plants and equipments that has state-of-the-art technology to produce the best concrete quality and provide the excellent services to our valued customers. Our concrete batching plants are sourced from the most reputable manufacturers in the world.

The company has several batching plants which are strategically located. The plants are supported by a fleet of transit mixers, mobile boom type truck mounted concrete pumps and pay loaders which are distributed based on the work load or volume required by each plant.