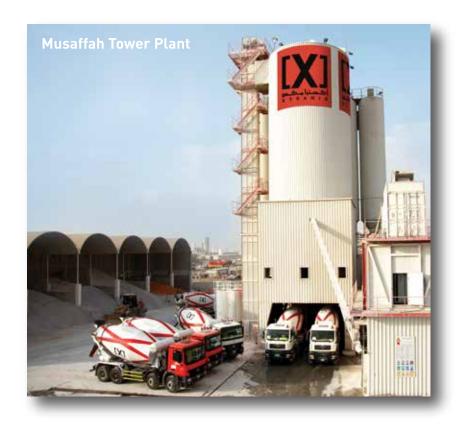

Xtramix Concrete Solutions LLC (XCS), the pioneer of the group's companies began operation in 2006. Due to the dedication of our team, we are proud to say that we have become one of the leading suppliers of ready mix concrete in the region. XCS has the capability of mobilizing and demobilizing temporary batching plants in project sites whenever required. In the UAE, XCS Batching Plants are strategically located in the Abu Dhabi Region, Al Dhafra Region and Al Ain Industrial Area, ensuring timely logistics and services. The main tower plant is located within Industrial Area 2 in Musaffah. Currently, a total of 12 plants are in operation, scattered around

| Location               | Concrete Plant (m³/hr) | Ice Plant (ton/hr) |
|------------------------|------------------------|--------------------|
| Musaffah (Tower Plant) | 250                    | 3                  |
| Mafraq                 | 180                    | 1.5                |
| Saadiyat               | 360                    | 6.9                |
| Khalifa Port           | 180                    | 4.2                |
| Taweelah               | 180                    | 1.5                |
| Ruwais                 | 210                    | 1.5                |
| Takreer (Ruwais)       | 100                    | 1.5                |
| Mirfa                  | 220                    | 1.5                |
| Al Ain                 | 120                    | 1.5                |