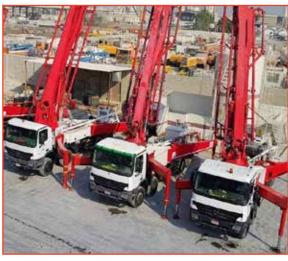

# PLANTS & MACHINERIES CONCRETE BATCHING PLANTS

XCS is armed with plants and equipments that has state-of-the-art technology to produce the best concrete quality and provide the excellent services to our valued customers. Our concrete batching plants are sourced from the most reputable manufacturers in the world.

The company has several batching plants which are strategically located. The plants are supported by a fleet of transit mixers, mobile boom type truck mounted concrete pumps and pay loaders which are distributed based on the work load or volume required by each plant.